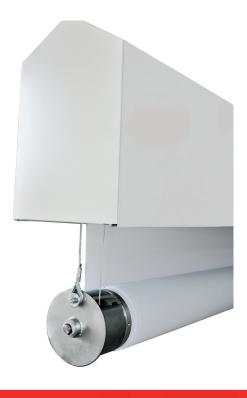

#### **Screens** - Electric

COMPACT, the electric projection screen with silent motor system

A quality motorized projection screen with quick and silent fabric dragging. A versatile solution for small to medium size rooms that satisfies almost all your various projection needs.

Electric projection screen,

#### **COMPACT**

(300x187cm) **SKU: 824-321100** 

Fast and silent motorized quality projection screen in a compact format

#### **Features**

Width: 300cmHeight: 187cm

· Colour: Matte white

Power supply: 1x230V 50Hz

Power: 6 NmSpeed: 17 rpm

Consumption: 137W