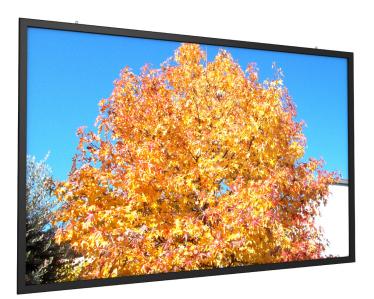

## **Screens** - Framed

Framed screen,

#### **FLATMAX**

(900x562cm)

SKU: 824-32220X

Large frame screens for wall or ceiling mounting.

FLATMAX, a frame that handles large screens with ease High quality and versatile frame screen with flame retardant fabrics. Clever design that's easy to install.

#### **Features**

- Width: 900cm
- · Height: 562cm
- Frame dimensions WxD: 95x55mm
- Total frame depth with wall mounting brackets: 68mm
- Rugged aluminium frame painted black
- Top and bottom mounting brackets included for wall mounting
- Eyebolts for ceiling mounting also included (a central aluminium rod will be added for ceiling mounted screens)
- Elastic anchoring system with galvanized rods and rubber bands
- Flame retardant surface (M1, M2, B1)