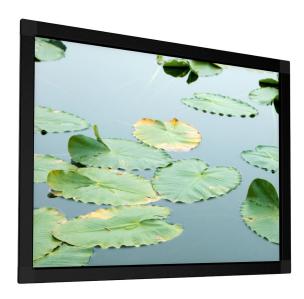

#### **Screens** - Framed

Framed screen,

## **FLAT ELASTIC**

(300x187cm)

SKU: 824-322100

FLAT ELASTIC, a frame screen for back or front projection. High quality and versatile frame screen. Easy to install with flame retardant fabrics.

#### **Features**

Width: 300cmHeight: 187cmColour: White

- Frame dimensions WxD: 80x20mm
- Aluminium frame and plastic joint corners (aluminum corners on request)
- Anchoring system with galvanized rods and rubber bands
- Flame retardant surface (M1, M2, B1)